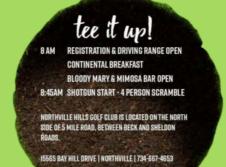

## entry fee includes:

18 HOLES OF GOLF (4-PERSON SCRAMBLE) DRIVING RANGE CONTINENTAL BREAKFAST LUNCH AT THE TURN SNACKS ON COURSE **BEVERAGE STATIONS/CARTS** PREMIUM BUFFET DINNER **PRIZES** PHOTO OF FOURSOME CIGARS ON COURSE **CONTEST HOLES** 

AWESOME NETWORKING!